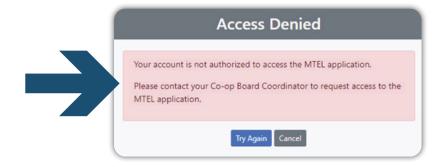

On your first attempt, you will receive an "Access Denied" message. This is normal, it is part of the two-step security activation. Once you receive this message, email your board coordinator to grant you access.